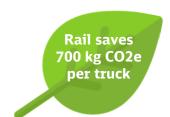

## **High-frequency and** intermodal overnight

- Fast and reliable **overnight transports** between Bremen and Stuttgart
- Safe transport of intermodal loading units
- Economic and environmentally friendly transport
  - Approx. 80% CO2e reduction compared to road transport alone
  - Certificate and further reductions possible with Climate+