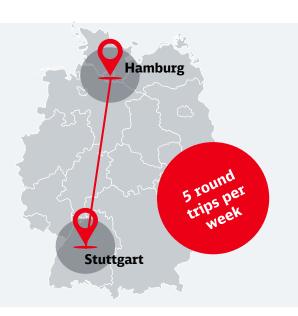

## Your connections at a glance:

| Relation       | Hamburg →<br>Stuttgart | Stuttgart →<br>Hamburg |
|----------------|------------------------|------------------------|
| Operating days | Monday to Friday       |                        |
| Cut-off time*  | 16:30                  | 17:00                  |
| Pickup-time*   | 07:30                  | 08:35                  |