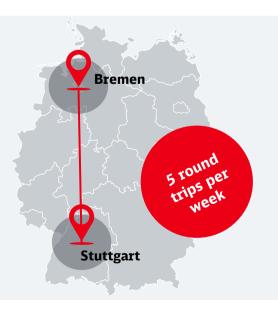

## Your connections at a glance:

| Relation       | Bremen →<br>Stuttgart | Stuttgart →<br>Bremen |
|----------------|-----------------------|-----------------------|
| Operating days | Monday to Friday      |                       |
| Cut-off time*  | 21:00                 | 18:15                 |
| Pickup-time*   | 08:15                 | 05:25                 |