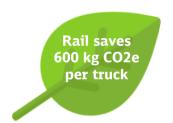

## **High-frequency and** intermodal overnight

- Fast and reliable **overnight transports** between Bremen and Stuttgart
- Safe transport of intermodal loading units
- Economic and environmentally friendly transport
  - Approx. 80% CO2e reduction compared to road transport alone
  - Certificate and further reductions possible with Climate+