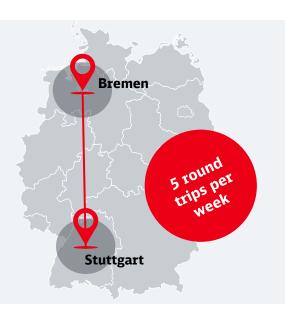

## **High-frequency and** intermodal overnight

- Fast and reliable **overnight transports** between Bremen and Stuttgart
- Safe transport of intermodal loading units
- Economic and environmentally friendly transport
  - Approx. 80% CO2e reduction compared to road transport alone
  - Certificate and further reductions possible with Climate+

## Your connections at a glance:

| Relation       | Bremen →<br>Stuttgart | Stuttgart →<br>Bremen |
|----------------|-----------------------|-----------------------|
| Operating days | Monday to Friday      |                       |
| Cut-off time*  | 21:00                 | 18:15                 |
| Pickup-time*   | 08:15                 | 05:25                 |