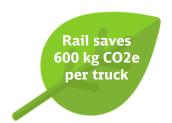

## **High-frequency and** intermodal overnight

- Fast and reliable **overnight transports** between Bremen and Stuttgart
- Safe transport of intermodal loading units
- Economic and environmentally friendly transport
  - Approx. 80% CO2e reduction compared to road transport alone
  - Certificate and further reductions possible with Climate+